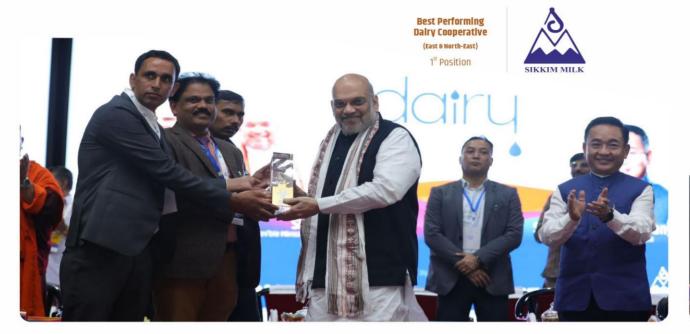

## **East & North-East Cooperative Dairy Conclave at Sikkim**

## **Best Performing Dairy Cooperative Awards (East & North-East)**

**Best Performing Dalry Cooperative** (East & North-East) Active

Participation

**Best Performing Dalry Cooperative** (East & North-East) 2<sup>nd</sup> Position