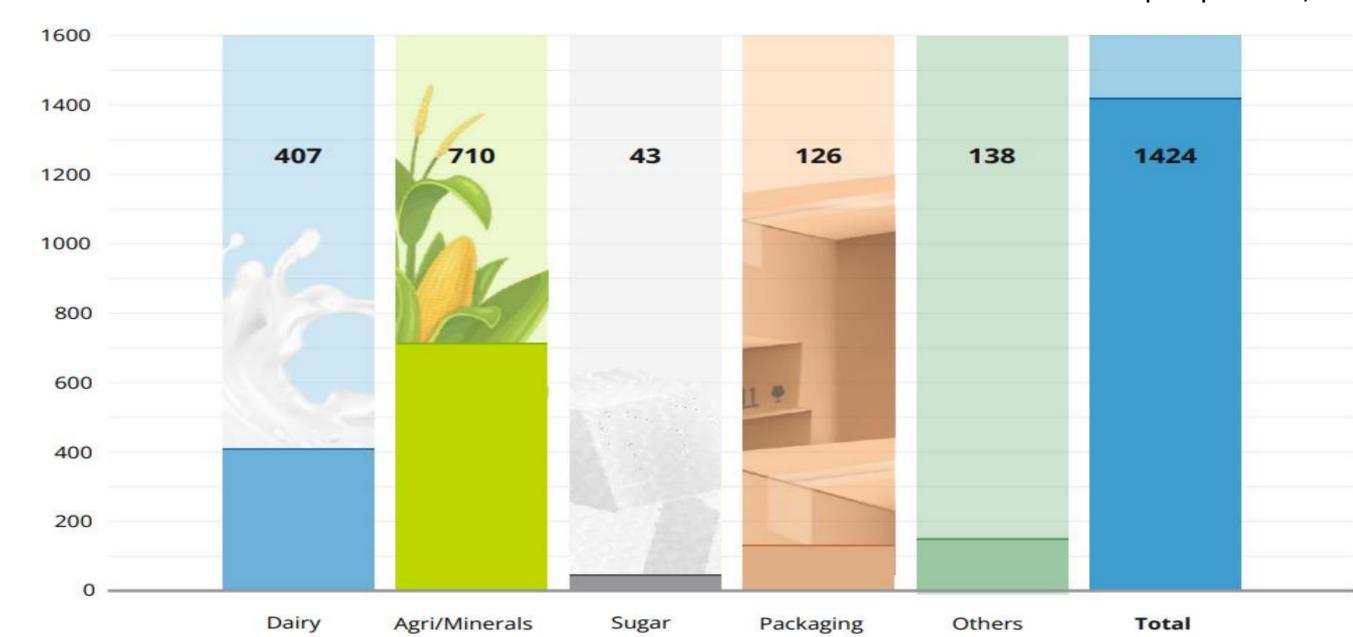

#### **Transacted Business**

₹ in Crores

FY 23-24

Upto September 30, 2023

Accordingly, with continued guidance from the NDDB, NCDFI initiated e-portal 'NCDFI eMarket' for the trading of dairy commodities on June 10, 2015. Subsequently, the services are extended to Agri commodities, Minerals, Chemicals, Packing Materials, Sugar, Edible Oils, Transport and Scrap. Technical support for NCDFI eMarket is being provided by NCDEX eMarkets Ltd (NeML), a 100% subsidiary of NCDEX.