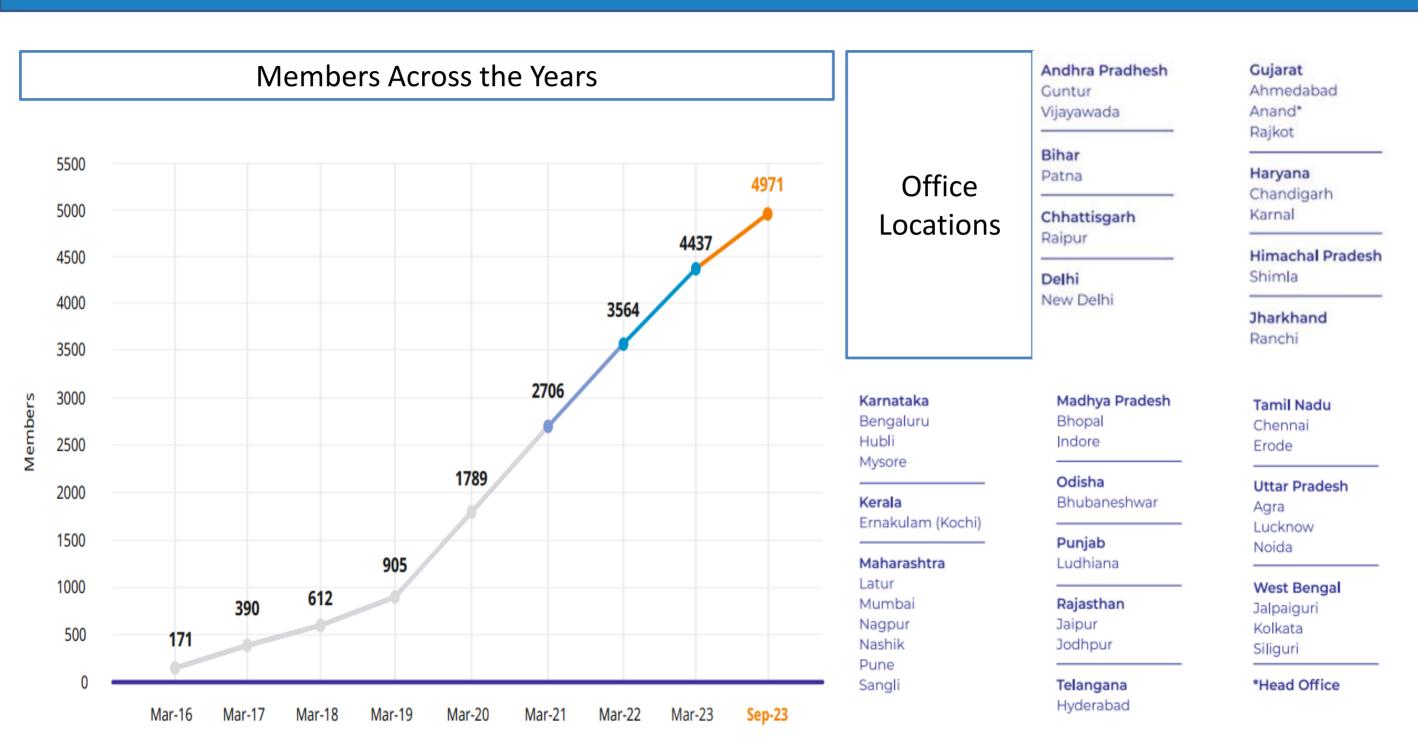

## Member Strength and Offices

The NCDFI has 19 Regular Members, 14 Associate Members and National Dairy Development Board (NDDB) as its Institutional Member.